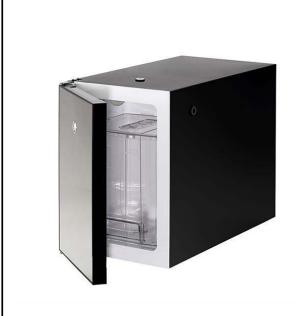

## Coffee System Side milk refrigerator 8 liter for up to 4 liter milk containers

| ITEM #       |      |   |
|--------------|------|---|
| MODEL #      |      |   |
| NAME #       |      |   |
|              |      |   |
| SIS #        | <br> | _ |
| <b>AIA</b> # |      |   |

871014 (FRIDG)

Side milk refrigerator 8 liter nominal capacity for up to 4 liter milk containers

## **Main Features**

- Side milk refrigerators optimize the supply of coffee and fresh milk beverages and provide more efficient and practical service.
- Refrigerator unit to be placed next to the machine for storing milk in perfect hygiene conditions and for feeding fresh milk into the machine.

## Coffee System Side milk refrigerator 8 liter for up to 4 liter milk containers

Coffee System Side milk refrigerator 8 liter for up to 4 liter milk containers